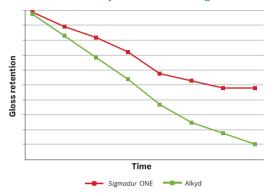

#### Gloss retention by natural weathering

Innovation PPG Sigmadur ONE offers a durable, aesthetic finish that is similar to two-component urethanes and outperforms conventional alkyd-based finish coats in color and gloss retention. It is compatible with most aged coatings and has excellent adhesion properties. PPG Sigmadur ONE provides the benefits of a durable 2-component coating without wasting material. Its ease of application saves time while providing excellent protection, thus lengthening the life of assets.