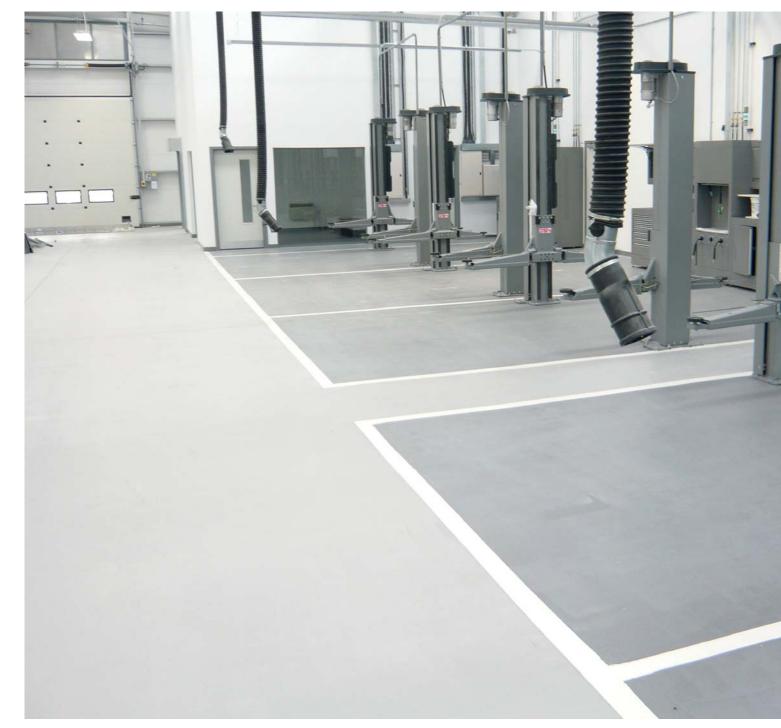

## Automotive Floor finishes which are easy to clean and safe underfoot.

Our floor and wall coatings are used in all types of automotive environments, from busy workshops and heavy duty production lines to high end showrooms. Workshops are increasingly switching from traditional paint solutions to resin systems which need hard wearing, chemical resistant, anti-slip floors which are easy-to-clean and maintain. Oil and chemical spillages are quickly removed from a hard, seamless floor, enhancing high standards of cleanliness.

For showrooms, equally hard wearing, easy-to-clean flooring is required and this can be decorative, with company logos included.

Best sellers for the automotive sector include Resuflor VF, a self smoothing epoxy flooring system, which is easy-to-clean and aesthetically pleasing, and Resucoat<sup>™</sup> HB, an extremely robust flooring solution with high chemical resistance to oils and lubricants.