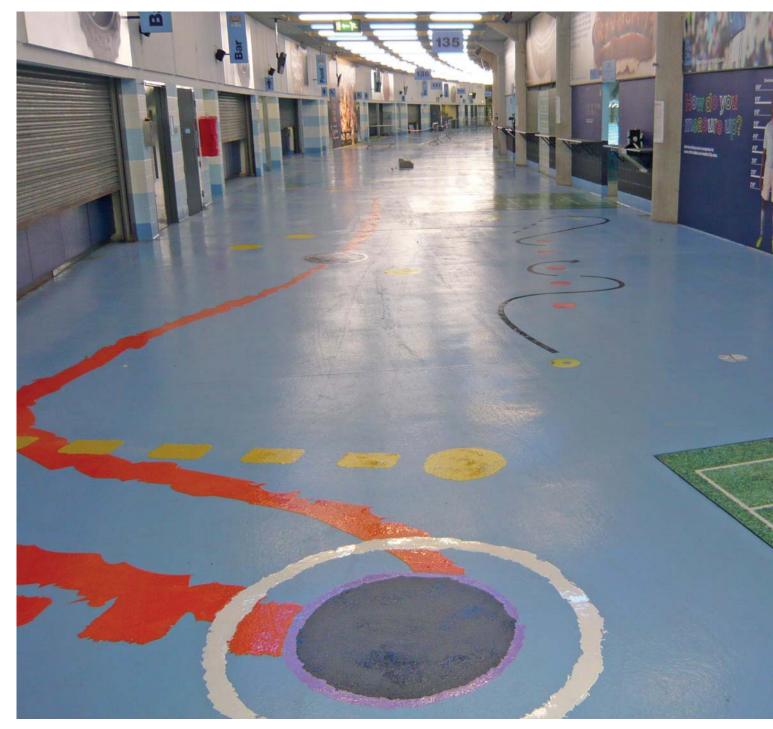

## Education Top marks for durable, decorative and easy clean resin.

We produce a range of resin systems suitable for all types of education facilities from nursery schools to higher education colleges, classrooms, corridors, workshops, staircases, bathrooms and kitchens.

By producing a tough finish, we can deliver high levels of durability which makes a resin floor longer lasting and more cost effective than other systems.

We see continued interest in resin as an alternative to traditional vinyl and tile floors, mainly because of the seamless monolithic finish, but also due to the range of decorative finishes available and the ease of cleaning and maintenance.