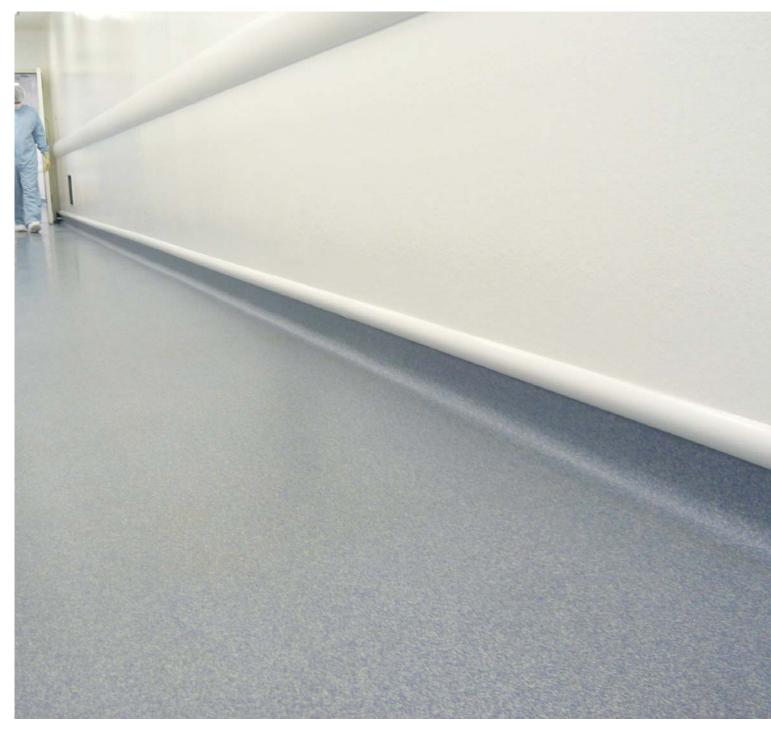

# Pharmaceutical and healthcare Delivering high standards of environmental safety.

We produce a specialist range of resin based wall and floor systems for this sector, providing worldwide brands with finishes that stand up to tough cleaning regimes which help maintain high levels of biological and environmental safety.

With excellent slip resistance, resin helps meet stringent health and safety requirements and can be colour co-ordinated for safety considerations or made decorative to suit areas which need to make a world class impression.

Best sellers include Resuflor, a self smoothing floor with extremely hardwearing properties, Resustat ESM, an anti-static flooring system and decorative terrazzo systems R.S. Terrazzo and Resustat Terrazzo (with anti-static capabilities).