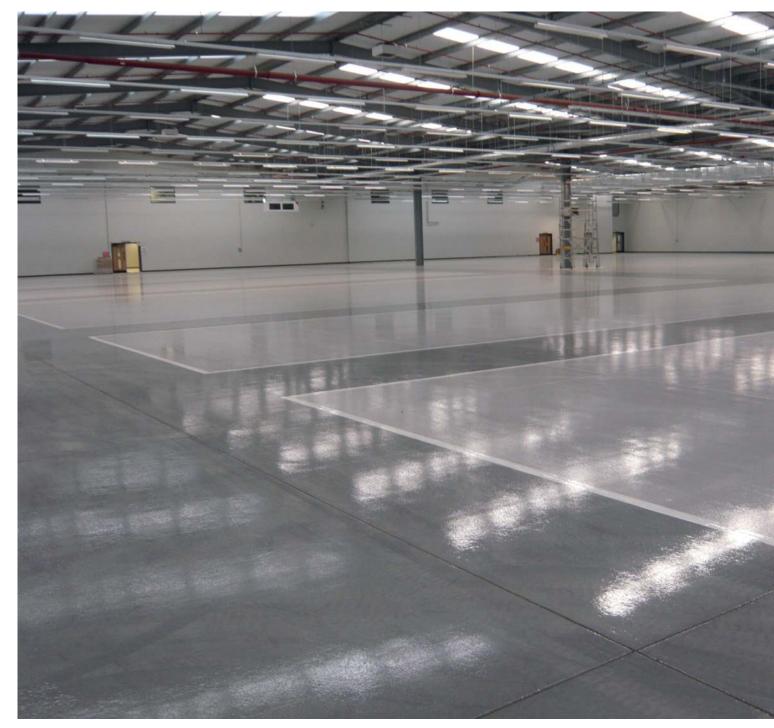

# Industrial Solutions for the most demanding production and distribution environments.

We know that modern industrial flooring for warehouses and similar environments requires the highest standards of floor and wall finishes. That's what we specialise in.

With an extensive range of seamless resin floor and wall finishes we understand what it takes to meet the day-to-day demands of production, warehouse and distribution areas and improve compliance with health, safety and hygiene requirements.

Best sellers in this sector include Resuccat<sup>™</sup> HB, high build durable floor coatings that are economic to install with long life expectancy, and Resuflor VF, an extremely hard wearing flow applied system, which provides a resilient surface with improved life expectancy.