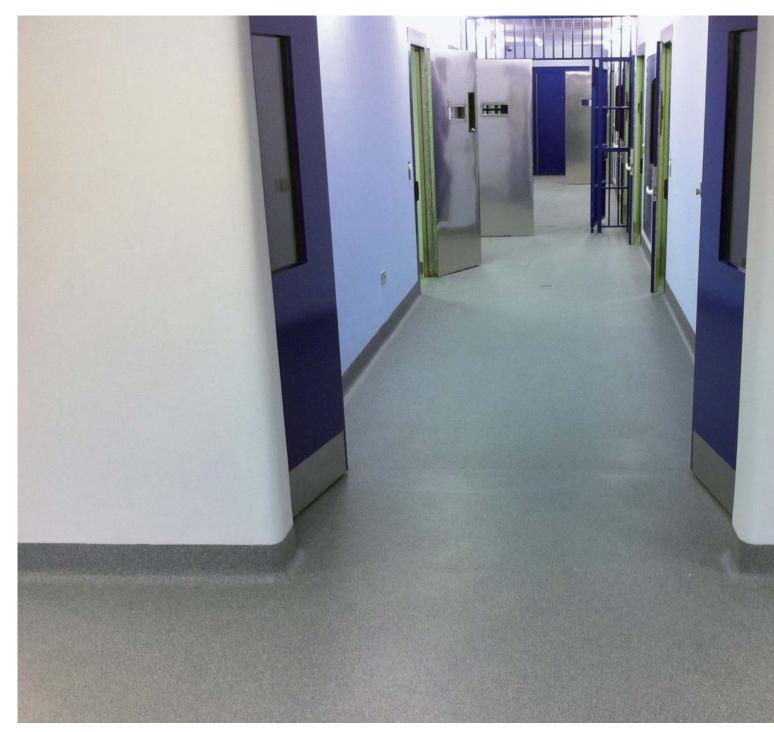

# Custodial and prisons High levels of impact resistance provide added security.

We produce a range of resin based systems for both walls and floors in prisons and other secure environments. They provide hard wearing, durable and seamless finishes for cells, corridors, kitchens, showers and bathrooms that are easy-to-clean and maintain. High levels of impact resistance provide added security and anti-graffiti solutions to help maintain appearance and hygiene.

Best sellers include Resucrete, a screed system that possesses good chemical resistance, high compressive and flexural strengths and very high impact resistance and Decora MS, a decorative epoxy resin floor screed incorporating multi-coloured aggregates, producing an attractive, yet hard wearing and impervious sealed surface.