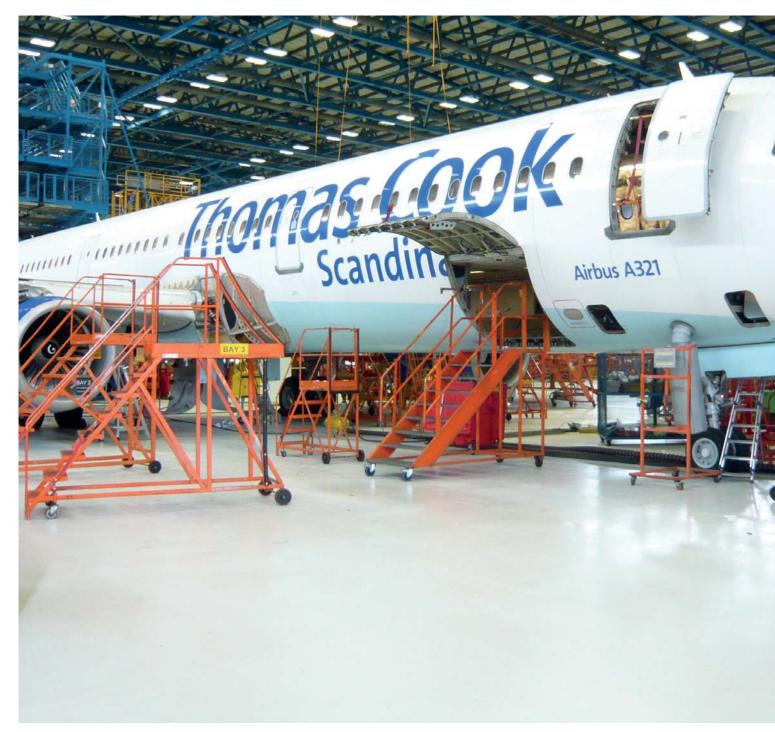

# Aerospace Performance coatings for tough environments.

We have worked with major civil airports and the Armed Forces for over 30 years, providing a wide range of flooring finishes which help aerospace organisations meet the demands of high traffic areas and strict health and safety regulations. Aircraft hangars, baggage halls, plant rooms, cargo terminals, aircraft maintenance and storage areas have all benefited from a range of floor and wall coatings which have proven resistance to engineering lubricants including Skydrol and Hyjet.

Best sellers in this industry include Resutile, a solvent based chemical resistant coating, Resutop LV, a highly chemical resistant, solvent free, high build coating and Resucoat HB, an extremely durable, hard wearing flooring suitable for a wide range of environments.