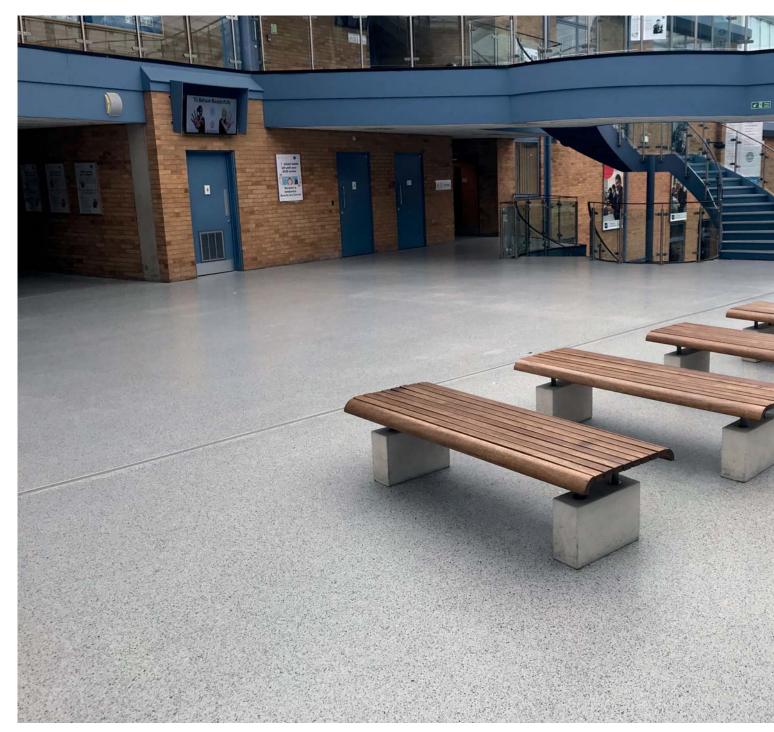

## Education Top marks for durable, decorative and easy clean resin.

We produce a range of resin systems suitable for all types of education facilities from nursery schools to higher education colleges, classrooms, corridors, workshops, staircases, bathrooms and kitchens.

By producing a tough finish, we can deliver high levels of durability which makes a resin floor longer lasting and more cost effective than other systems.

We see continued interest in resin as an alternative to traditional vinyl and tile floors, mainly because of the seamless monolithic finish, but also due to the range of decorative finishes available and the ease of cleaning and maintenance.