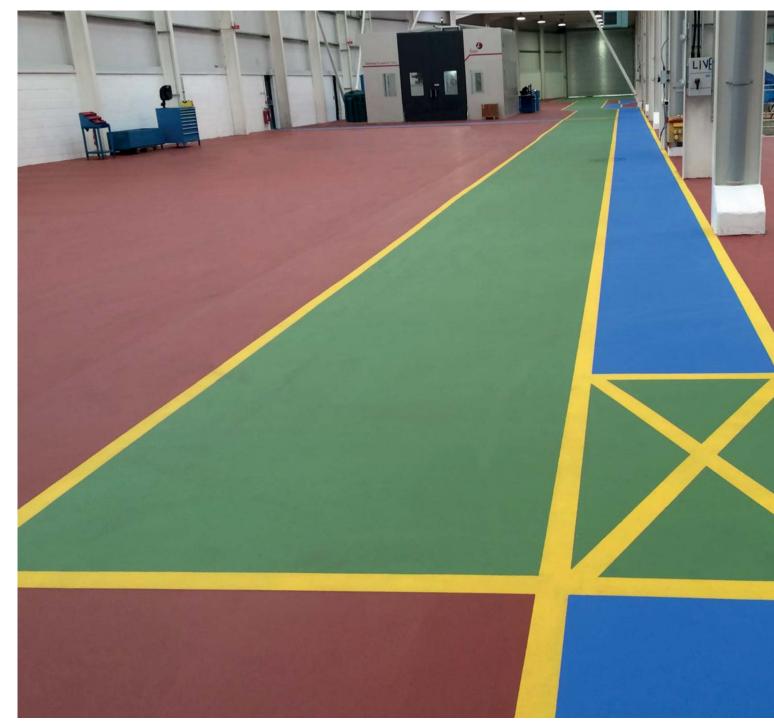

# Industrial Solutions for the most demanding production and distribution environments.

We know that modern industrial flooring for warehouses and similar environments requires the highest standards of floor and wall finishes. That's what we specialise in.

With an extensive range of seamless resin floor and wall finishes we understand what it takes to meet the day-to-day demands of production, warehouse and distribution areas and improve compliance with health, safety and hygiene requirements.

Best sellers in this sector include Resuccat<sup>™</sup> HB, high build durable floor coatings that are economic to install with long life expectancy, and Resuflor VF, an extremely hard wearing flow applied system, which provides a resilient surface with improved life expectancy.