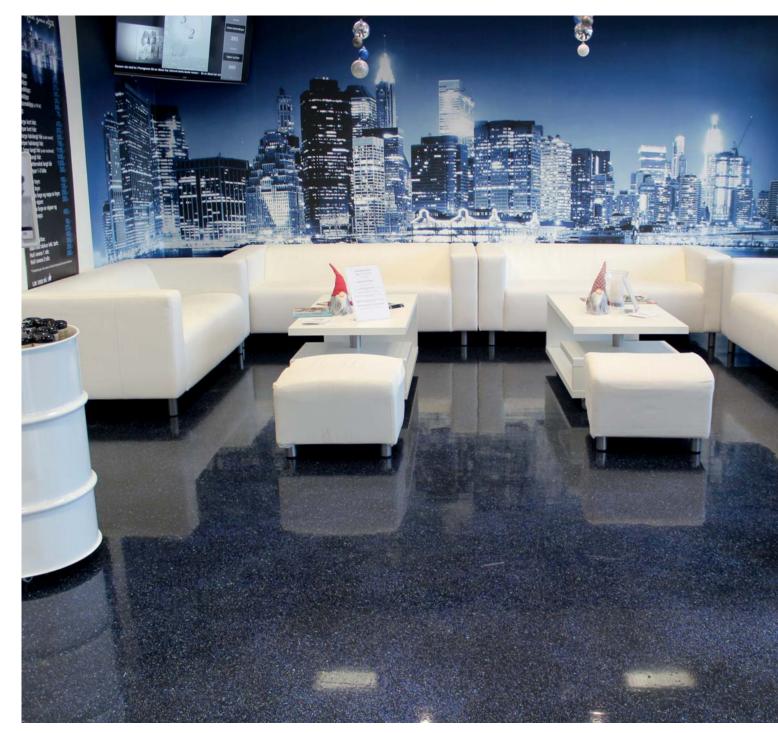

# Retail and commercial Chance to show off cutting edge designs and durability.

Our floor and wall coatings are used in all areas of the retail and commercial sector. In our experience most retailers want a long lasting solution with slip resistant properties, which can withstand heavy traffic and is easy-to-clean and maintain. Commercial environments and public spaces are increasingly switching to resin flooring solutions rather than traditional carpet and tiles.

Today's commercial office designers are also drawn to the extensive range of decorative products and effects available in a resin floor which can significantly enhance appearance. Decorative finishes and colours are in line with current trends and are often matched with corporate branding.